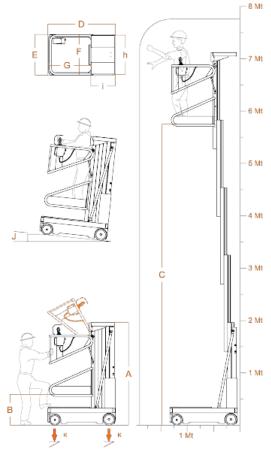

## ELEV/\H°80-65MOVE

| Max. working height                        |                                | 7,75 m                         |
|--------------------------------------------|--------------------------------|--------------------------------|
| Max capacity                               |                                | 200 kg                         |
| Number of people                           |                                | 1                              |
| Use                                        |                                | Internal                       |
| Α                                          | Closed machine height          | 2000 mm                        |
| В                                          | Minimum platform height        | 600 mm                         |
| С                                          | Maximum platform height        | 5750 mm                        |
| D                                          | Base overall dimensions        | 1280 mm                        |
| Е                                          |                                | 780 mm                         |
| F                                          | Cogo dimensione                | 770 mm                         |
| G                                          | Cage dimensions                | 790 mm                         |
| Machine weight                             |                                | 750 kg                         |
| Н                                          | Fixed picking typy dispensions | 740 mm                         |
| T                                          | Fixed picking tray dimensions  | 440 mm                         |
| Fixed picking tray capacity                |                                | 20 kg                          |
| Drive wheels dimension                     |                                | Ø 220 x 65 mm                  |
| Swivel wheels dimensions                   |                                | Ø 200 x 50 mm                  |
| PERFORMANCE                                |                                |                                |
| Power supply                               |                                | Electrical                     |
| Batteries                                  |                                | Lead-Acid Batteries 12V 105 Ah |
| Battery charger                            |                                | 110V – 220V 50/60HZ            |
| J                                          | Maximum climbing ability       | 15 %                           |
| Climbing ability at height                 |                                | 2,5 %                          |
| Internal turning radius                    |                                | 0                              |
| External turning radius                    |                                | 1095 mm                        |
| Max. speed (rising)                        |                                | 0,20 m/s                       |
| Max. speed (descending)                    |                                | 0,20 m/s                       |
| Maximum shifting speed                     |                                | 4 Km/h                         |
| Maximum shifting speed at height           |                                | 1 Km/h                         |
| K Maximum pressure for wheel at full load* |                                | 3,3 kN                         |
| Work cycles (with fresh batteries)**       |                                | 130                            |
| _                                          |                                |                                |