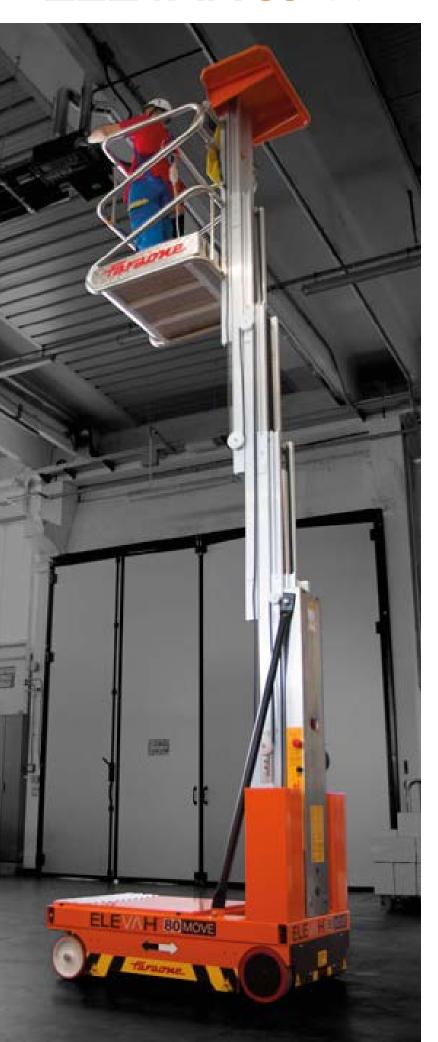

## ELEV/\H°80-65MOVE

| Max. working height                        |                                | 7,75 m                         |
|--------------------------------------------|--------------------------------|--------------------------------|
| Max capacity                               |                                | 200 kg                         |
| Number of people                           |                                | 1                              |
| Use                                        |                                | Internal                       |
| Α                                          | Closed machine height          | 2000 mm                        |
| В                                          | Minimum platform height        | 600 mm                         |
| С                                          | Maximum platform height        | 5750 mm                        |
| D                                          | Base overall dimensions        | 1280 mm                        |
| Е                                          |                                | 780 mm                         |
| F                                          | Cogo dimensione                | 770 mm                         |
| G                                          | Cage dimensions                | 790 mm                         |
| Machine weight                             |                                | 750 kg                         |
| Н                                          | Fixed picking typy dispensions | 740 mm                         |
| T                                          | Fixed picking tray dimensions  | 440 mm                         |
| Fixed picking tray capacity                |                                | 20 kg                          |
| Drive wheels dimension                     |                                | Ø 220 x 65 mm                  |
| Swivel wheels dimensions                   |                                | Ø 200 x 50 mm                  |
| PERFORMANCE                                |                                |                                |
| Power supply                               |                                | Electrical                     |
| Batteries                                  |                                | Lead-Acid Batteries 12V 105 Ah |
| Battery charger                            |                                | 110V – 220V 50/60HZ            |
| J                                          | Maximum climbing ability       | 15 %                           |
| Climbing ability at height                 |                                | 2,5 %                          |
| Internal turning radius                    |                                | 0                              |
| External turning radius                    |                                | 1095 mm                        |
| Max. speed (rising)                        |                                | 0,20 m/s                       |
| Max. speed (descending)                    |                                | 0,20 m/s                       |
| Maximum shifting speed                     |                                | 4 Km/h                         |
| Maximum shifting speed at height           |                                | 1 Km/h                         |
| K Maximum pressure for wheel at full load* |                                | 3,3 kN                         |
| Work cycles (with fresh batteries)**       |                                | 130                            |
| _                                          |                                |                                |