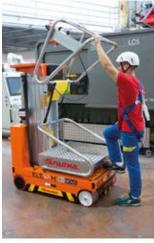

## ELEV/\H°80-65MOVE

| Max. working height                        |                                | 7,75 m                         |
|--------------------------------------------|--------------------------------|--------------------------------|
| Max capacity                               |                                | 200 kg                         |
| Number of people                           |                                | 1                              |
| Use                                        |                                | Internal                       |
| Α                                          | Closed machine height          | 2000 mm                        |
| В                                          | Minimum platform height        | 600 mm                         |
| С                                          | Maximum platform height        | 5750 mm                        |
| D                                          | Base overall dimensions        | 1280 mm                        |
| Е                                          |                                | 780 mm                         |
| F                                          | Cogo dimensione                | 770 mm                         |
| G                                          | Cage dimensions                | 790 mm                         |
| Machine weight                             |                                | 750 kg                         |
| Н                                          | Fixed picking typy dispensions | 740 mm                         |
| T                                          | Fixed picking tray dimensions  | 440 mm                         |
| Fixed picking tray capacity                |                                | 20 kg                          |
| Drive wheels dimension                     |                                | Ø 220 x 65 mm                  |
| Swivel wheels dimensions                   |                                | Ø 200 x 50 mm                  |
| PERFORMANCE                                |                                |                                |
| Power supply                               |                                | Electrical                     |
| Batteries                                  |                                | Lead-Acid Batteries 12V 105 Ah |
| Battery charger                            |                                | 110V – 220V 50/60HZ            |
| J                                          | Maximum climbing ability       | 15 %                           |
| Climbing ability at height                 |                                | 2,5 %                          |
| Internal turning radius                    |                                | 0                              |
| External turning radius                    |                                | 1095 mm                        |
| Max. speed (rising)                        |                                | 0,20 m/s                       |
| Max. speed (descending)                    |                                | 0,20 m/s                       |
| Maximum shifting speed                     |                                | 4 Km/h                         |
| Maximum shifting speed at height           |                                | 1 Km/h                         |
| K Maximum pressure for wheel at full load* |                                | 3,3 kN                         |
| Work cycles (with fresh batteries)**       |                                | 130                            |
| _                                          |                                |                                |