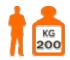

## ELEV/\H°80-65MOVE

| Max. working height                        |                                | 7,75 m                         |
|--------------------------------------------|--------------------------------|--------------------------------|
| Max capacity                               |                                | 200 kg                         |
| Number of people                           |                                | 1                              |
| Use                                        |                                | Internal                       |
| Α                                          | Closed machine height          | 2000 mm                        |
| В                                          | Minimum platform height        | 600 mm                         |
| С                                          | Maximum platform height        | 5750 mm                        |
| D                                          | Base overall dimensions        | 1280 mm                        |
| Е                                          |                                | 780 mm                         |
| F                                          | Cogo dimensione                | 770 mm                         |
| G                                          | Cage dimensions                | 790 mm                         |
| Machine weight                             |                                | 750 kg                         |
| Н                                          | Fixed picking typy dispensions | 740 mm                         |
| T                                          | Fixed picking tray dimensions  | 440 mm                         |
| Fixed picking tray capacity                |                                | 20 kg                          |
| Drive wheels dimension                     |                                | Ø 220 x 65 mm                  |
| Swivel wheels dimensions                   |                                | Ø 200 x 50 mm                  |
| PERFORMANCE                                |                                |                                |
| Power supply                               |                                | Electrical                     |
| Batteries                                  |                                | Lead-Acid Batteries 12V 105 Ah |
| Battery charger                            |                                | 110V – 220V 50/60HZ            |
| J                                          | Maximum climbing ability       | 15 %                           |
| Climbing ability at height                 |                                | 2,5 %                          |
| Internal turning radius                    |                                | 0                              |
| External turning radius                    |                                | 1095 mm                        |
| Max. speed (rising)                        |                                | 0,20 m/s                       |
| Max. speed (descending)                    |                                | 0,20 m/s                       |
| Maximum shifting speed                     |                                | 4 Km/h                         |
| Maximum shifting speed at height           |                                | 1 Km/h                         |
| K Maximum pressure for wheel at full load* |                                | 3,3 kN                         |
| Work cycles (with fresh batteries)**       |                                | 130                            |
| _                                          |                                |                                |