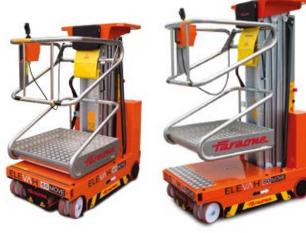

## ELEV/\H°80-65MOVE

| Max. working height                        |                                | 7,75 m                         |
|--------------------------------------------|--------------------------------|--------------------------------|
| Max capacity                               |                                | 200 kg                         |
| Number of people                           |                                | 1                              |
| Use                                        |                                | Internal                       |
| Α                                          | Closed machine height          | 2000 mm                        |
| В                                          | Minimum platform height        | 600 mm                         |
| С                                          | Maximum platform height        | 5750 mm                        |
| D                                          | Base overall dimensions        | 1280 mm                        |
| Е                                          |                                | 780 mm                         |
| F                                          | Cogo dimensione                | 770 mm                         |
| G                                          | Cage dimensions                | 790 mm                         |
| Machine weight                             |                                | 750 kg                         |
| Н                                          | Fixed picking typy dispensions | 740 mm                         |
| T                                          | Fixed picking tray dimensions  | 440 mm                         |
| Fixed picking tray capacity                |                                | 20 kg                          |
| Drive wheels dimension                     |                                | Ø 220 x 65 mm                  |
| Swivel wheels dimensions                   |                                | Ø 200 x 50 mm                  |
| PERFORMANCE                                |                                |                                |
| Power supply                               |                                | Electrical                     |
| Batteries                                  |                                | Lead-Acid Batteries 12V 105 Ah |
| Battery charger                            |                                | 110V – 220V 50/60HZ            |
| J                                          | Maximum climbing ability       | 15 %                           |
| Climbing ability at height                 |                                | 2,5 %                          |
| Internal turning radius                    |                                | 0                              |
| External turning radius                    |                                | 1095 mm                        |
| Max. speed (rising)                        |                                | 0,20 m/s                       |
| Max. speed (descending)                    |                                | 0,20 m/s                       |
| Maximum shifting speed                     |                                | 4 Km/h                         |
| Maximum shifting speed at height           |                                | 1 Km/h                         |
| K Maximum pressure for wheel at full load* |                                | 3,3 kN                         |
| Work cycles (with fresh batteries)**       |                                | 130                            |
| _                                          |                                |                                |