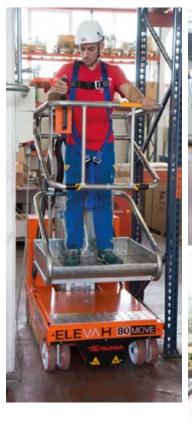

## ELEV/\H°80-65MOVE

| Max. working height                        |                                | 7,75 m                         |
|--------------------------------------------|--------------------------------|--------------------------------|
| Max capacity                               |                                | 200 kg                         |
| Number of people                           |                                | 1                              |
| Use                                        |                                | Internal                       |
| Α                                          | Closed machine height          | 2000 mm                        |
| В                                          | Minimum platform height        | 600 mm                         |
| С                                          | Maximum platform height        | 5750 mm                        |
| D                                          | Base overall dimensions        | 1280 mm                        |
| Е                                          |                                | 780 mm                         |
| F                                          | Cogo dimensione                | 770 mm                         |
| G                                          | Cage dimensions                | 790 mm                         |
| Machine weight                             |                                | 750 kg                         |
| Н                                          | Fixed picking typy dispensions | 740 mm                         |
| T                                          | Fixed picking tray dimensions  | 440 mm                         |
| Fixed picking tray capacity                |                                | 20 kg                          |
| Drive wheels dimension                     |                                | Ø 220 x 65 mm                  |
| Swivel wheels dimensions                   |                                | Ø 200 x 50 mm                  |
| PERFORMANCE                                |                                |                                |
| Power supply                               |                                | Electrical                     |
| Batteries                                  |                                | Lead-Acid Batteries 12V 105 Ah |
| Battery charger                            |                                | 110V – 220V 50/60HZ            |
| J                                          | Maximum climbing ability       | 15 %                           |
| Climbing ability at height                 |                                | 2,5 %                          |
| Internal turning radius                    |                                | 0                              |
| External turning radius                    |                                | 1095 mm                        |
| Max. speed (rising)                        |                                | 0,20 m/s                       |
| Max. speed (descending)                    |                                | 0,20 m/s                       |
| Maximum shifting speed                     |                                | 4 Km/h                         |
| Maximum shifting speed at height           |                                | 1 Km/h                         |
| K Maximum pressure for wheel at full load* |                                | 3,3 kN                         |
| Work cycles (with fresh batteries)**       |                                | 130                            |
| _                                          |                                |                                |