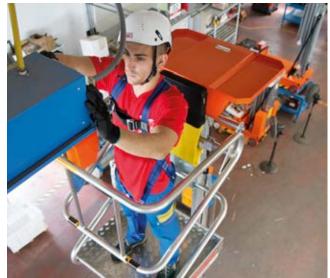

## ELEV/\H°80-65MOVE

| Max. working height                        |                                | 7,75 m                         |
|--------------------------------------------|--------------------------------|--------------------------------|
| Max capacity                               |                                | 200 kg                         |
| Number of people                           |                                | 1                              |
| Use                                        |                                | Internal                       |
| Α                                          | Closed machine height          | 2000 mm                        |
| В                                          | Minimum platform height        | 600 mm                         |
| С                                          | Maximum platform height        | 5750 mm                        |
| D                                          | Base overall dimensions        | 1280 mm                        |
| Е                                          |                                | 780 mm                         |
| F                                          | Cogo dimensione                | 770 mm                         |
| G                                          | Cage dimensions                | 790 mm                         |
| Machine weight                             |                                | 750 kg                         |
| Н                                          | Fixed picking typy dispensions | 740 mm                         |
| T                                          | Fixed picking tray dimensions  | 440 mm                         |
| Fixed picking tray capacity                |                                | 20 kg                          |
| Drive wheels dimension                     |                                | Ø 220 x 65 mm                  |
| Swivel wheels dimensions                   |                                | Ø 200 x 50 mm                  |
| PERFORMANCE                                |                                |                                |
| Power supply                               |                                | Electrical                     |
| Batteries                                  |                                | Lead-Acid Batteries 12V 105 Ah |
| Battery charger                            |                                | 110V – 220V 50/60HZ            |
| J                                          | Maximum climbing ability       | 15 %                           |
| Climbing ability at height                 |                                | 2,5 %                          |
| Internal turning radius                    |                                | 0                              |
| External turning radius                    |                                | 1095 mm                        |
| Max. speed (rising)                        |                                | 0,20 m/s                       |
| Max. speed (descending)                    |                                | 0,20 m/s                       |
| Maximum shifting speed                     |                                | 4 Km/h                         |
| Maximum shifting speed at height           |                                | 1 Km/h                         |
| K Maximum pressure for wheel at full load* |                                | 3,3 kN                         |
| Work cycles (with fresh batteries)**       |                                | 130                            |
| _                                          |                                |                                |