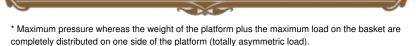

## ELEV/\H°80-65MOVE

| Max. working height                        |                                | 7,75 m                         |
|--------------------------------------------|--------------------------------|--------------------------------|
| Max capacity                               |                                | 200 kg                         |
| Number of people                           |                                | 1                              |
| Use                                        |                                | Internal                       |
| Α                                          | Closed machine height          | 2000 mm                        |
| В                                          | Minimum platform height        | 600 mm                         |
| С                                          | Maximum platform height        | 5750 mm                        |
| D                                          | Base overall dimensions        | 1280 mm                        |
| Е                                          |                                | 780 mm                         |
| F                                          | Cogo dimensione                | 770 mm                         |
| G                                          | Cage dimensions                | 790 mm                         |
| Machine weight                             |                                | 750 kg                         |
| Н                                          | Fixed picking typy dispensions | 740 mm                         |
| T                                          | Fixed picking tray dimensions  | 440 mm                         |
| Fixed picking tray capacity                |                                | 20 kg                          |
| Drive wheels dimension                     |                                | Ø 220 x 65 mm                  |
| Swivel wheels dimensions                   |                                | Ø 200 x 50 mm                  |
| PERFORMANCE                                |                                |                                |
| Power supply                               |                                | Electrical                     |
| Batteries                                  |                                | Lead-Acid Batteries 12V 105 Ah |
| Battery charger                            |                                | 110V – 220V 50/60HZ            |
| J                                          | Maximum climbing ability       | 15 %                           |
| Climbing ability at height                 |                                | 2,5 %                          |
| Internal turning radius                    |                                | 0                              |
| External turning radius                    |                                | 1095 mm                        |
| Max. speed (rising)                        |                                | 0,20 m/s                       |
| Max. speed (descending)                    |                                | 0,20 m/s                       |
| Maximum shifting speed                     |                                | 4 Km/h                         |
| Maximum shifting speed at height           |                                | 1 Km/h                         |
| K Maximum pressure for wheel at full load* |                                | 3,3 kN                         |
| Work cycles (with fresh batteries)**       |                                | 130                            |
| _                                          |                                |                                |