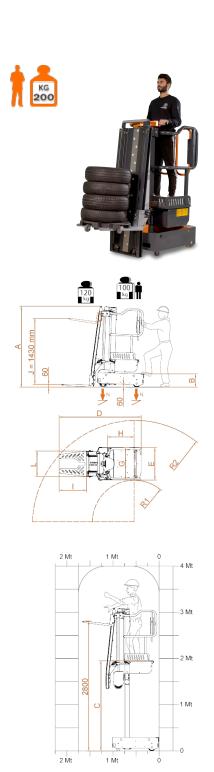

## ELEV/\H°40 Tires

| Max. working height              |                                            | 4,00 m              |
|----------------------------------|--------------------------------------------|---------------------|
| Max capacity                     |                                            | 200 kg              |
| Number of people                 |                                            | 1                   |
| Use                              |                                            | Internal - External |
| Α                                | Closed machine height                      | 1750 mm             |
| В                                | Minimum platform height                    | 290 mm              |
| С                                | Maximum platform height                    | 1950 mm             |
| D                                | - Base overall dimensions                  | 1780 mm             |
| E                                |                                            | 715 mm              |
| G                                | Cage dimensions                            | 685 mm              |
| Н                                |                                            | 580 mm              |
| Machine weight                   |                                            | 475 kg              |
| Driving wheels size              |                                            | Ø 186 x 60 mm       |
| Idle rear wheels size            |                                            | Ø 150 x 40 mm       |
| PICKING PLATFORM                 |                                            |                     |
| ı                                | - Dimensions                               | 595 mm              |
| L                                |                                            | 545 mm              |
| Adjustment                       |                                            | Electric            |
| J                                | Stroke                                     | 1430 mm             |
| Min. height from the ground      |                                            | 60 mm               |
| Maximum height from the ground   |                                            | 2800 mm             |
| Capacity                         |                                            | 120 kg              |
| PERFORMANCE                      |                                            |                     |
| Power supply                     |                                            | 24V                 |
| Batteries                        |                                            | 2 AGM 12V 45 Ah*    |
| Battery charger                  |                                            | 115V-230V 50/60HZ   |
| M1                               | Maximum climbing ability                   | 15%                 |
| M2                               | Surmountable landing slope                 | 15%                 |
| R1                               | Internal turning radius                    | 900 mm              |
| R2                               | External turning radius                    | 2200 mm             |
| Max. speed (rising – descending) |                                            | 0,15 m/s            |
| Maximum shifting speed           |                                            | 5 km/h              |
| N                                | Maximum pressure for wheel at full load ** | 2,3 kN              |

<sup>\*</sup> There is an intermediate step.

<sup>\*\*</sup> Maximum pressure whereas the weight of the platform plus the maximum load on the basket are completely distributed on one side of the platform (totally asymmetric load).