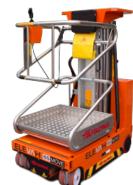

## ELEV/H<sup>®</sup>80-65MOVE

## ELEV/H<sup>®</sup>80-65MOVE

| Ma:<br>Nur                                         | <ul> <li>x. working height</li> <li>x capacity</li> <li>nber of people</li> </ul> | 6,5 m<br>200 kg                |
|----------------------------------------------------|-----------------------------------------------------------------------------------|--------------------------------|
| Nur                                                | nber of people                                                                    | <u> </u>                       |
|                                                    |                                                                                   | 1                              |
| Her                                                |                                                                                   | ·                              |
| Use                                                |                                                                                   | Internal                       |
| Α                                                  | Closed machine height                                                             | 1720 mm                        |
| в                                                  | Minimum platform height                                                           | 400 mm                         |
| С                                                  | Maximum platform height                                                           | 4680 mm                        |
| D                                                  | Base overall dimensions                                                           | 1280 mm                        |
| Е                                                  |                                                                                   | 780 mm                         |
| F                                                  | Cage dimensions                                                                   | 770 mm                         |
| G                                                  |                                                                                   | 790 mm                         |
| Machine weight                                     |                                                                                   | 680 kg                         |
| н                                                  | Fixed picking tray dimensions                                                     | 740 mm                         |
| T                                                  |                                                                                   | 440 mm                         |
| Fixed picking tray capacity                        |                                                                                   | 20 kg                          |
| Drive wheels dimension                             |                                                                                   | Ø 220 x 65 mm                  |
| Swivel wheels dimensions                           |                                                                                   | Ø 200 x 50 mm                  |
| PERFORMANCE                                        |                                                                                   |                                |
| Power supply                                       |                                                                                   | 24 V                           |
| Batteries                                          |                                                                                   | Lead-Acid Batteries 12V 105 Ah |
| Battery charger                                    |                                                                                   | 110V – 230V 50/60HZ            |
| J                                                  | Maximum climbing ability                                                          | 15 %                           |
| Climbing ability at height                         |                                                                                   | 2,5 %                          |
| Internal turning radius                            |                                                                                   | 0                              |
| External turning radius                            |                                                                                   | 1095 mm                        |
| Max. speed (rising – descending)                   |                                                                                   | 0,2 m/s                        |
| Maximum shifting speed (on the ground - at height) |                                                                                   | 4 km/h - 1km/h                 |
| к                                                  | Maximum pressure for wheel at full load*                                          | 3,1 kN                         |
| Work cycles (with fresh batteries)**               |                                                                                   | Ca. 130                        |
| _                                                  | ~~~                                                                               |                                |