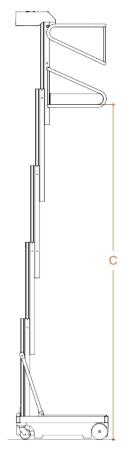

## ELEV/H<sup>®</sup>80-65MOVE

| Ma:<br>Nur                                         | <ul> <li>x. working height</li> <li>x capacity</li> <li>nber of people</li> </ul> | 6,5 m<br>200 kg                |
|----------------------------------------------------|-----------------------------------------------------------------------------------|--------------------------------|
| Nur                                                | nber of people                                                                    | <u> </u>                       |
|                                                    |                                                                                   | 1                              |
| Her                                                |                                                                                   | ·                              |
| Use                                                |                                                                                   | Internal                       |
| Α                                                  | Closed machine height                                                             | 1720 mm                        |
| в                                                  | Minimum platform height                                                           | 400 mm                         |
| С                                                  | Maximum platform height                                                           | 4680 mm                        |
| D                                                  | Base overall dimensions                                                           | 1280 mm                        |
| Е                                                  |                                                                                   | 780 mm                         |
| F                                                  | Cage dimensions                                                                   | 770 mm                         |
| G                                                  |                                                                                   | 790 mm                         |
| Machine weight                                     |                                                                                   | 680 kg                         |
| н                                                  | Fixed picking tray dimensions                                                     | 740 mm                         |
| T                                                  |                                                                                   | 440 mm                         |
| Fixed picking tray capacity                        |                                                                                   | 20 kg                          |
| Drive wheels dimension                             |                                                                                   | Ø 220 x 65 mm                  |
| Swivel wheels dimensions                           |                                                                                   | Ø 200 x 50 mm                  |
| PERFORMANCE                                        |                                                                                   |                                |
| Power supply                                       |                                                                                   | 24 V                           |
| Batteries                                          |                                                                                   | Lead-Acid Batteries 12V 105 Ah |
| Battery charger                                    |                                                                                   | 110V – 230V 50/60HZ            |
| J                                                  | Maximum climbing ability                                                          | 15 %                           |
| Climbing ability at height                         |                                                                                   | 2,5 %                          |
| Internal turning radius                            |                                                                                   | 0                              |
| External turning radius                            |                                                                                   | 1095 mm                        |
| Max. speed (rising – descending)                   |                                                                                   | 0,2 m/s                        |
| Maximum shifting speed (on the ground - at height) |                                                                                   | 4 km/h - 1km/h                 |
| к                                                  | Maximum pressure for wheel at full load*                                          | 3,1 kN                         |
| Work cycles (with fresh batteries)**               |                                                                                   | Ca. 130                        |
| _                                                  | ~~~                                                                               |                                |