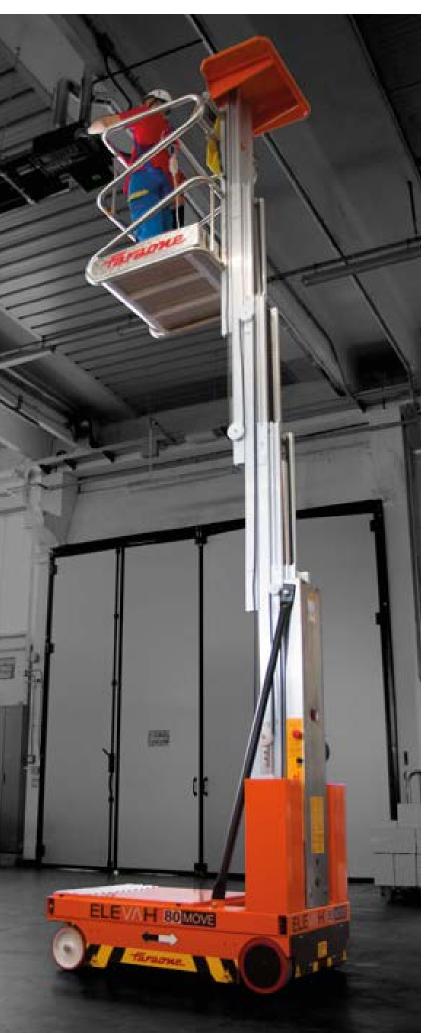

## ELEV/H<sup>®</sup>80-65MOVE

## ELEV/H<sup>®</sup>80-65MOVE

| Ma:<br>Nur                                         | <ul> <li>x. working height</li> <li>x capacity</li> <li>nber of people</li> </ul> | 6,5 m<br>200 kg                |
|----------------------------------------------------|-----------------------------------------------------------------------------------|--------------------------------|
| Nur                                                | nber of people                                                                    | <u> </u>                       |
|                                                    |                                                                                   | 1                              |
| Her                                                |                                                                                   | ·                              |
| Use                                                |                                                                                   | Internal                       |
| Α                                                  | Closed machine height                                                             | 1720 mm                        |
| в                                                  | Minimum platform height                                                           | 400 mm                         |
| С                                                  | Maximum platform height                                                           | 4680 mm                        |
| D                                                  | Base overall dimensions                                                           | 1280 mm                        |
| Е                                                  |                                                                                   | 780 mm                         |
| F                                                  | Cage dimensions                                                                   | 770 mm                         |
| G                                                  |                                                                                   | 790 mm                         |
| Machine weight                                     |                                                                                   | 680 kg                         |
| н                                                  | Fixed picking tray dimensions                                                     | 740 mm                         |
| T                                                  |                                                                                   | 440 mm                         |
| Fixed picking tray capacity                        |                                                                                   | 20 kg                          |
| Drive wheels dimension                             |                                                                                   | Ø 220 x 65 mm                  |
| Swivel wheels dimensions                           |                                                                                   | Ø 200 x 50 mm                  |
| PERFORMANCE                                        |                                                                                   |                                |
| Power supply                                       |                                                                                   | 24 V                           |
| Batteries                                          |                                                                                   | Lead-Acid Batteries 12V 105 Ah |
| Battery charger                                    |                                                                                   | 110V – 230V 50/60HZ            |
| J                                                  | Maximum climbing ability                                                          | 15 %                           |
| Climbing ability at height                         |                                                                                   | 2,5 %                          |
| Internal turning radius                            |                                                                                   | 0                              |
| External turning radius                            |                                                                                   | 1095 mm                        |
| Max. speed (rising – descending)                   |                                                                                   | 0,2 m/s                        |
| Maximum shifting speed (on the ground - at height) |                                                                                   | 4 km/h - 1km/h                 |
| к                                                  | Maximum pressure for wheel at full load*                                          | 3,1 kN                         |
| Work cycles (with fresh batteries)**               |                                                                                   | Ca. 130                        |
| _                                                  | ~~~                                                                               |                                |