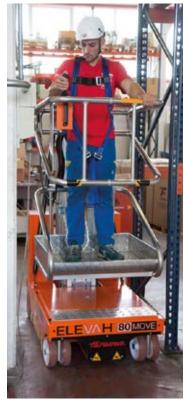

Compliant with EN280 rule. E

Approved for outdoor use in the absence of wind.

к<u>с</u> 200