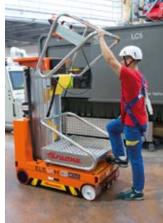

## ELEV/H<sup>®</sup>80-65MOVE

## ELEV/H<sup>®</sup>80-65MOVE

| Ma:<br>Nur                                         | <ul> <li>x. working height</li> <li>x capacity</li> <li>nber of people</li> </ul> | 6,5 m<br>200 kg                |
|----------------------------------------------------|-----------------------------------------------------------------------------------|--------------------------------|
| Nur                                                | nber of people                                                                    | <u> </u>                       |
|                                                    |                                                                                   | 1                              |
| Her                                                |                                                                                   | ·                              |
| Use                                                |                                                                                   | Internal                       |
| Α                                                  | Closed machine height                                                             | 1720 mm                        |
| в                                                  | Minimum platform height                                                           | 400 mm                         |
| С                                                  | Maximum platform height                                                           | 4680 mm                        |
| D                                                  | Base overall dimensions                                                           | 1280 mm                        |
| Е                                                  |                                                                                   | 780 mm                         |
| F                                                  | Cage dimensions                                                                   | 770 mm                         |
| G                                                  |                                                                                   | 790 mm                         |
| Machine weight                                     |                                                                                   | 680 kg                         |
| н                                                  | Fixed picking tray dimensions                                                     | 740 mm                         |
| T                                                  |                                                                                   | 440 mm                         |
| Fixed picking tray capacity                        |                                                                                   | 20 kg                          |
| Drive wheels dimension                             |                                                                                   | Ø 220 x 65 mm                  |
| Swivel wheels dimensions                           |                                                                                   | Ø 200 x 50 mm                  |
| PERFORMANCE                                        |                                                                                   |                                |
| Power supply                                       |                                                                                   | 24 V                           |
| Batteries                                          |                                                                                   | Lead-Acid Batteries 12V 105 Ah |
| Battery charger                                    |                                                                                   | 110V – 230V 50/60HZ            |
| J                                                  | Maximum climbing ability                                                          | 15 %                           |
| Climbing ability at height                         |                                                                                   | 2,5 %                          |
| Internal turning radius                            |                                                                                   | 0                              |
| External turning radius                            |                                                                                   | 1095 mm                        |
| Max. speed (rising – descending)                   |                                                                                   | 0,2 m/s                        |
| Maximum shifting speed (on the ground - at height) |                                                                                   | 4 km/h - 1km/h                 |
| к                                                  | Maximum pressure for wheel at full load*                                          | 3,1 kN                         |
| Work cycles (with fresh batteries)**               |                                                                                   | Ca. 130                        |
| _                                                  | ~~~                                                                               |                                |