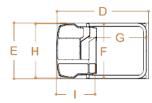

## ELEV/H<sup>®</sup>80-65MOVE

| Ma:<br>Nur                                         | <ul> <li>x. working height</li> <li>x capacity</li> <li>nber of people</li> </ul> | 6,5 m<br>200 kg                |
|----------------------------------------------------|-----------------------------------------------------------------------------------|--------------------------------|
| Nur                                                | nber of people                                                                    | <u> </u>                       |
|                                                    |                                                                                   | 1                              |
| Her                                                |                                                                                   | ·                              |
| Use                                                |                                                                                   | Internal                       |
| Α                                                  | Closed machine height                                                             | 1720 mm                        |
| в                                                  | Minimum platform height                                                           | 400 mm                         |
| С                                                  | Maximum platform height                                                           | 4680 mm                        |
| D                                                  | Base overall dimensions                                                           | 1280 mm                        |
| Е                                                  |                                                                                   | 780 mm                         |
| F                                                  | Cage dimensions                                                                   | 770 mm                         |
| G                                                  |                                                                                   | 790 mm                         |
| Machine weight                                     |                                                                                   | 680 kg                         |
| н                                                  | Fixed picking tray dimensions                                                     | 740 mm                         |
| T                                                  |                                                                                   | 440 mm                         |
| Fixed picking tray capacity                        |                                                                                   | 20 kg                          |
| Drive wheels dimension                             |                                                                                   | Ø 220 x 65 mm                  |
| Swivel wheels dimensions                           |                                                                                   | Ø 200 x 50 mm                  |
| PERFORMANCE                                        |                                                                                   |                                |
| Power supply                                       |                                                                                   | 24 V                           |
| Batteries                                          |                                                                                   | Lead-Acid Batteries 12V 105 Ah |
| Battery charger                                    |                                                                                   | 110V – 230V 50/60HZ            |
| J                                                  | Maximum climbing ability                                                          | 15 %                           |
| Climbing ability at height                         |                                                                                   | 2,5 %                          |
| Internal turning radius                            |                                                                                   | 0                              |
| External turning radius                            |                                                                                   | 1095 mm                        |
| Max. speed (rising – descending)                   |                                                                                   | 0,2 m/s                        |
| Maximum shifting speed (on the ground - at height) |                                                                                   | 4 km/h - 1km/h                 |
| к                                                  | Maximum pressure for wheel at full load*                                          | 3,1 kN                         |
| Work cycles (with fresh batteries)**               |                                                                                   | Ca. 130                        |
| _                                                  | ~~~                                                                               |                                |