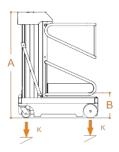

## ELEV/H<sup>®</sup>80-65MOVE

| Ma:<br>Nur                                         | <ul> <li>x. working height</li> <li>x capacity</li> <li>nber of people</li> </ul> | 6,5 m<br>200 kg                |
|----------------------------------------------------|-----------------------------------------------------------------------------------|--------------------------------|
| Nur                                                | nber of people                                                                    | <u> </u>                       |
|                                                    |                                                                                   | 1                              |
| Her                                                |                                                                                   | ·                              |
| Use                                                |                                                                                   | Internal                       |
| Α                                                  | Closed machine height                                                             | 1720 mm                        |
| в                                                  | Minimum platform height                                                           | 400 mm                         |
| С                                                  | Maximum platform height                                                           | 4680 mm                        |
| D                                                  | Base overall dimensions                                                           | 1280 mm                        |
| Е                                                  |                                                                                   | 780 mm                         |
| F                                                  | Cage dimensions                                                                   | 770 mm                         |
| G                                                  |                                                                                   | 790 mm                         |
| Machine weight                                     |                                                                                   | 680 kg                         |
| н                                                  | Fixed picking tray dimensions                                                     | 740 mm                         |
| T                                                  |                                                                                   | 440 mm                         |
| Fixed picking tray capacity                        |                                                                                   | 20 kg                          |
| Drive wheels dimension                             |                                                                                   | Ø 220 x 65 mm                  |
| Swivel wheels dimensions                           |                                                                                   | Ø 200 x 50 mm                  |
| PERFORMANCE                                        |                                                                                   |                                |
| Power supply                                       |                                                                                   | 24 V                           |
| Batteries                                          |                                                                                   | Lead-Acid Batteries 12V 105 Ah |
| Battery charger                                    |                                                                                   | 110V – 230V 50/60HZ            |
| J                                                  | Maximum climbing ability                                                          | 15 %                           |
| Climbing ability at height                         |                                                                                   | 2,5 %                          |
| Internal turning radius                            |                                                                                   | 0                              |
| External turning radius                            |                                                                                   | 1095 mm                        |
| Max. speed (rising – descending)                   |                                                                                   | 0,2 m/s                        |
| Maximum shifting speed (on the ground - at height) |                                                                                   | 4 km/h - 1km/h                 |
| к                                                  | Maximum pressure for wheel at full load*                                          | 3,1 kN                         |
| Work cycles (with fresh batteries)**               |                                                                                   | Ca. 130                        |
| _                                                  | ~~~                                                                               |                                |

\* Maximum pressure whereas the weight of the platform plus the maximum load on the basket are completely distributed on one side of the platform (totally asymmetric load).

- 24-

\*\* By work cycle we mean a self-propelled movement of 20 m with a full ascent to and descent from the maximum height and with adjustment of the loading platform.